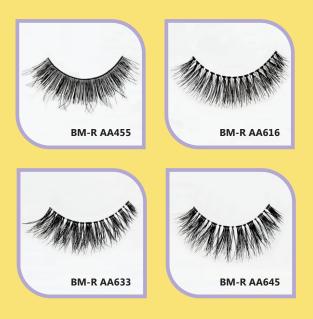

Perfect *Fit*<sup>™</sup>

lash band

Developed from Bloom category, Blush has much fluffier lashes at the outer part of attractive styles.

**BM-R AA399** 

**BM-R AA575** 