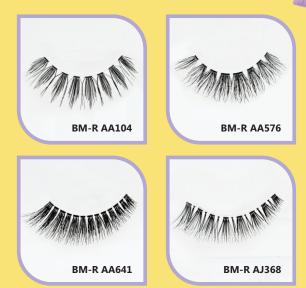

Seather lightweight

**BM-R AA77** 

**Burgeon Collections have the** most authentic design of wispy.

Bloom

BM-R AA84

Bloom styles are developed from the original style with a unique clear tapered end in each style.

Perfect *Fit*<sup>™</sup>

lash band

Developed from Bloom category, Blush has much fluffier lashes at the outer part of attractive styles.

**BM-R AA399** 

**BM-R AA575** 