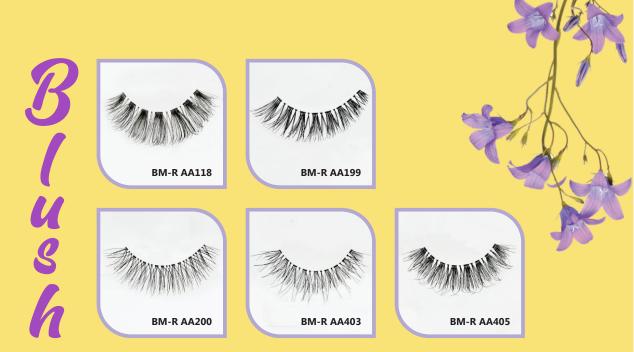

Perfect *Fit*<sup>™</sup>

lash band

Developed from Bloom category, Blush has much fluffier lashes at the outer part of attractive styles.

**BM-R AA399** 

**BM-R AA575** 