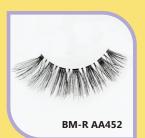

Perfect *Fit*<sup>™</sup>

lash band

Developed from Bloom category, Blush has much fluffier lashes at the outer part of attractive styles.

**BM-R AA399** 

**BM-R AA575** 