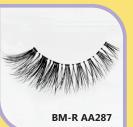

Seather lightweight

**BM-R AA77** 

**Burgeon Collections have the** most authentic design of wispy.

Bloom

BM-R AA84

Bloom styles are developed from the original style with a unique clear tapered end in each style.