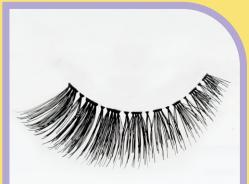

Wispy lashes are strip lashes that appear fine and perfect for a day to day wear to enhance natural look without looking heavy on application. You will look like wearing no false lashes at all. Handcrafted with the crisscrossed knotting design, it is soft and feathery lightweight. With perfect fit lash band technology, it is easy to apply and perfectly fit for a total comfort. Made of ultra-natural human hair and vegan synthetic fiber, it is reusable for multiple wears.

100% handcrafted

100 % hand made by our artisans to meet exact specifications.

**Feather** lightweight Sheer, feathery and weightless for total comfort.

Perfect *Fit*<sup>™</sup> lash band Easy to apply and perfectly fitted to eyelid shapes.