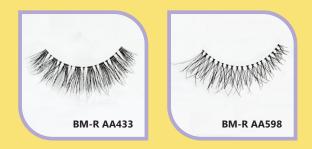

Perfect *Fit*<sup>™</sup>

lash band

Developed from Bloom category, Blush has much fluffier lashes at the outer part of attractive styles.

**BM-R AA399** 

**BM-R AA575** 