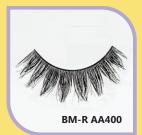

Perfect *Fit*<sup>™</sup>

lash band

Developed from Bloom category, Blush has much fluffier lashes at the outer part of attractive styles.

**BM-R AA399** 

**BM-R AA575** 