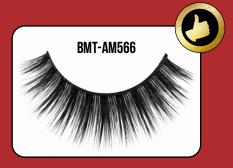

## **Natural** Collections

Natural Collections are specially created with extra light 3D design. The lashes are feather-light and comfortable to wear for everyday use with a natural look.

### **Dramatic** Collections

Dramatic Collections are created with delicate design to emphasize the elegance and dramatic look on your eyes, yet it is feather-light. These lashes are perfect for special occasions.