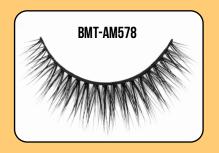

## **Natural** Collections

Natural Collections are specially created with extra light 3D design. The lashes are feather-light and comfortable to wear for everyday use with a natural look.

### **Dramatic** Collections

Dramatic Collections are created with delicate design to emphasize the elegance and dramatic look on your eyes, yet it is feather-light. These lashes are perfect for special occasions.