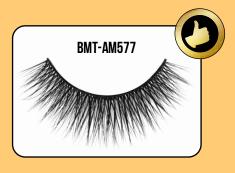

## **Natural** Collections

Natural Collections are specially created with extra light 3D design. The lashes are feather-light and comfortable to wear for everyday use with a natural look.

### **Dramatic** Collections

Dramatic Collections are created with delicate design to emphasize the elegance and dramatic look on your eyes, yet it is feather-light. These lashes are perfect for special occasions.