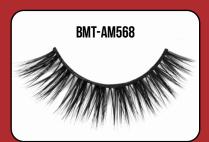

## **Natural** Collections

Natural Collections are specially created with extra light 3D design. The lashes are feather-light and comfortable to wear for everyday use with a natural look.

### **Dramatic** Collections

Dramatic Collections are created with delicate design to emphasize the elegance and dramatic look on your eyes, yet it is feather-light. These lashes are perfect for special occasions.