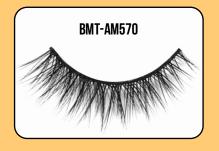

## **Natural** Collections

Natural Collections are specially created with extra light 3D design. The lashes are feather-light and comfortable to wear for everyday use with a natural look.

### **Dramatic** Collections

Dramatic Collections are created with delicate design to emphasize the elegance and dramatic look on your eyes, yet it is feather-light. These lashes are perfect for special occasions.