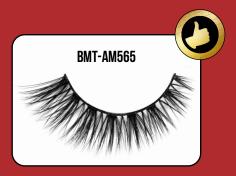

## **Natural** Collections

Natural Collections are specially created with extra light 3D design. The lashes are feather-light and comfortable to wear for everyday use with a natural look.

### **Dramatic** Collections

Dramatic Collections are created with delicate design to emphasize the elegance and dramatic look on your eyes, yet it is feather-light. These lashes are perfect for special occasions.