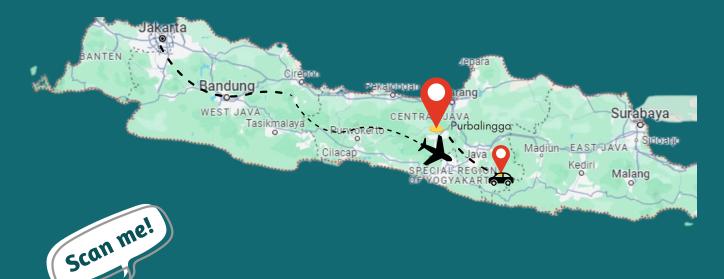

## EyelashesWorld Route Guide

We recommend you take a train from Gambir Station in Jakarta to Purwokerto Station. You will have 4–5 hours with a beautiful view during the train trip. Once arrive, please take a road trip from Purwokerto station to EyelashesWorld factory which takes around 40 minutes.

## By Car

Second option is taking a road trip from Jakarta to EyelashesWorld factory in Purbalingga, which takes around 6-7 hours.

Jepara

Java

narang

JAVA

SPECIAL REGION

Purbalingga

## By Plane

Opting for air travel? You can catch a flight from Soekarno-Hatta Airport to Yogyakarta International Airport (YIA). The flight duration would be around 1 hour and 15 minutes. Then, you will need 3-hour drive from YIA to EyelashesWorld factory in Purbalingga.